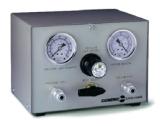

# UVC1000/UVC1010 Vacuum Generator/Pressure Controller

UVC1000

UVC1010, 19 inch wide rack-mount

## STANDARD FEATURES

- 2 modes of operation: vacuum or pressure
- 29 inches Hg vacuum from shop air supply
- Lightweight design

- · Built-in vacuum converter and pressure regulator
- Available as standard (UVC1000) or 19 inch wide rack-mount version (UVC1010)
- Two test (output) fittings

### **Pressure Limit Monitor Gauge:**

Size: Two-inch diameter Range: 0-160 psi

#### **Vacuum Monitor Gauge:**

Size: Two-inch diameter Range: 0-30 inches Hg

#### Regulator:

Aluminum/brass 0-100 psi output pressure