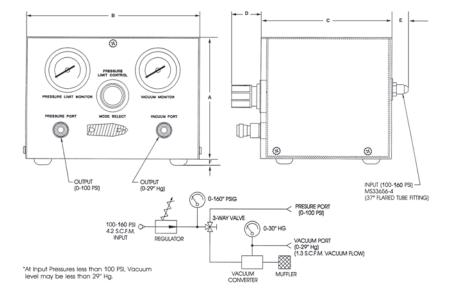

#### Pressure Media:

Filtered shop air

#### Pressure Input:

100-160 psi\*, 4.2 SCFM, AN-4 37° flared tube setting

### **Pressure Limit Monitor Gauge:**

Size: Two-inch diameter Range: 0-160 psi

#### **Vacuum Monitor Gauge:**

Size: Two-inch diameter Range: 0-30 inches Hg

#### Regulator:

Aluminum/brass 0-100 psi output pressure

#### Fittings:

Brass, two quick-disconnect male coupling to 1/4 inch female NPT

Internal Tubing: 250 psi rated tubing

#### Weight:

UVC1000: 6.6 lb (2.9 kg)

UVC1010: Approximately 7 lb (3 kg)

\* At input pressures less than 100 psi, vacuum level may be less than 29 inches Hg.

| UVC1000 DIMENSIONS |                     |  |  |  |
|--------------------|---------------------|--|--|--|
| Α                  | 5.70 in. (144.78mm) |  |  |  |
| В                  | 8.14 in. (206.75mm) |  |  |  |
| С                  | 6.10 in. (154.94mm) |  |  |  |
| D                  | 1.30 in. (33.02 mm) |  |  |  |
| E                  | 0.80 in. (20.32 mm) |  |  |  |
| F                  | 0.30 in (7.62 mm)   |  |  |  |