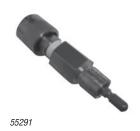

# **OPTIONS/ACCESSORIES**

| PART # | DESCRIPTION                                                                                                                   | PRICE   |
|--------|-------------------------------------------------------------------------------------------------------------------------------|---------|
| 55281  | 5 ft. long hose with quick-disconnect plug (brass) on one end and 1/4 in. 37° female AN swivel tube coupling on the other end | Consult |
| 69481  | Additional operating and maintenance manual                                                                                   | Consult |
| 60195  | Standard test port quick-disconnect hose fitting male coupling body to 1/4 in. NPT female (brass)                             | Consult |
| 55291  | Test port male quick-disconnect with 1/4 NPT female (finger tighten to DUT, no tools required)                                | Consult |