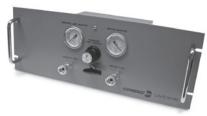

# UVC1000/UVC1010 Vacuum Generator/Pressure Controller

UVC1000

UVC1010, 19 inch wide rack-mount

## STANDARD FEATURES

- 2 modes of operation: vacuum or pressure
- 29 inches Hg vacuum from shop air supply
- Lightweight design

- · Built-in vacuum converter and pressure regulator
- Available as standard (UVC1000) or 19 inch wide rack-mount version (UVC1010)
- Two test (output) fittings

# **MODEL/PRICE**

| PART # | DESCRIPTION                                                           | EST. SHIP<br>WEIGHT | PRICE   |
|--------|-----------------------------------------------------------------------|---------------------|---------|
| 56085  | UVC1000-1, Portable table top Vacuum generator/Pressure Controller    | 12 lb               | Consult |
| 59415  | UVC1010-1, 19 inch rack-mount<br>Vacuum Generator/Pressure Controller | 19 lb               | Consult |